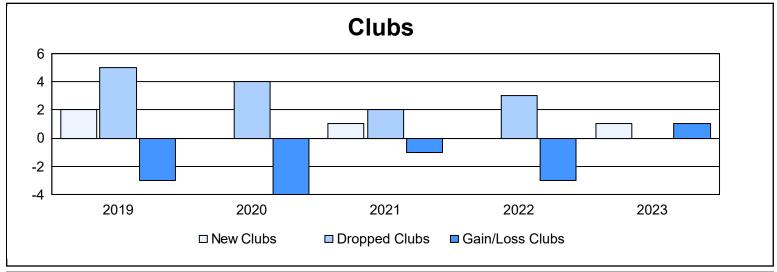

District LC 5 As of June 2023 Cumulative

| Year      | New<br>Clubs | Dropped<br>Clubs | Gain/<br>Loss<br>Clubs | New<br>Members | Charter<br>Members | Reinstate<br>Members | Transfer<br>Members | Total<br>Member<br>Added | Total<br>Members<br>Dropped | Gain/<br>Loss<br>Members |
|-----------|--------------|------------------|------------------------|----------------|--------------------|----------------------|---------------------|--------------------------|-----------------------------|--------------------------|
| 2018-2019 | 2            | 5                | -3                     | 266            | 58                 | 12                   | 17                  | 353                      | 300                         | 53                       |
| 2019-2020 | 0            | 4                | -4                     | 58             | 2                  | 3                    | 6                   | 69                       | 204                         | -135                     |
| 2020-2021 | 1            | 2                | -1                     | 147            | 20                 | 6                    | 11                  | 184                      | 171                         | 13                       |
| 2021-2022 | 0            | 3                | -3                     | 64             | 5                  | 18                   | 3                   | 90                       | 212                         | -122                     |
| 2022-2023 | 1            | 0                | 1                      | 129            | 22                 | 13                   | 42                  | 206                      | 209                         | -3                       |
| Average   | 1            | 3                | -2                     | 133            | 21                 | 10                   | 16                  | 180                      | 219                         | -39                      |